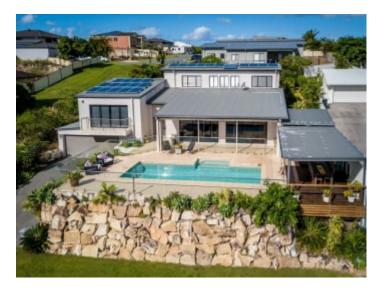

#### Luxurious contemporary home with ocean views

#### 33 John Street East Gosford NSW

From \$1,200.000

 $468 \text{ m}^2$ 

Capturing breathtaking views from an exclusive and elevated position, this home's design has truly embraced a seamless flow between easy living and contemporary entertaining, with water as a constant backdrop. A striking Trilevel residence.