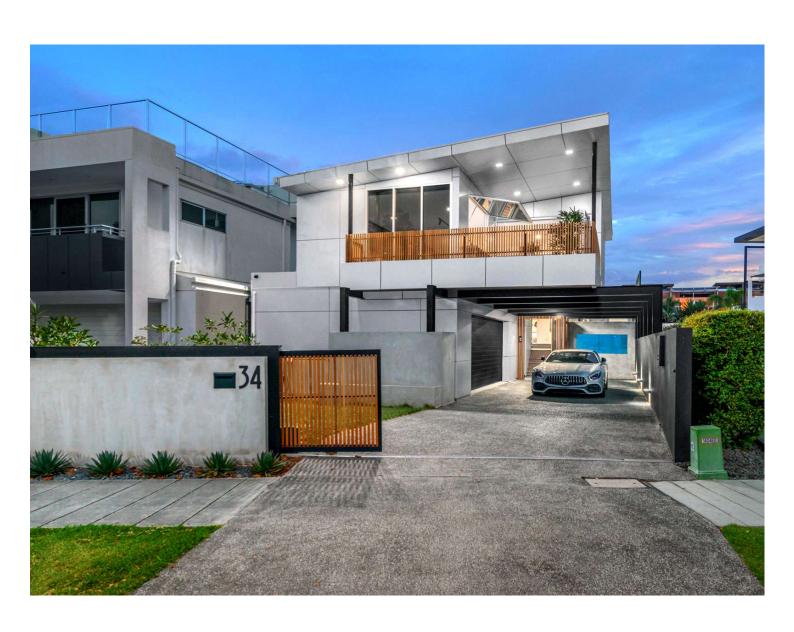

#### Luxurious contemporary home with ocean views

#### 33 John Street East Gosford NSW

From \$1,200.000

 $468 \text{ m}^2$ 

Capturing breathtaking views from an exclusive and elevated position, this home's design has truly embraced a seamless flow between easy living and contemporary entertaining, with water as a constant backdrop. A striking Trilevel residence.