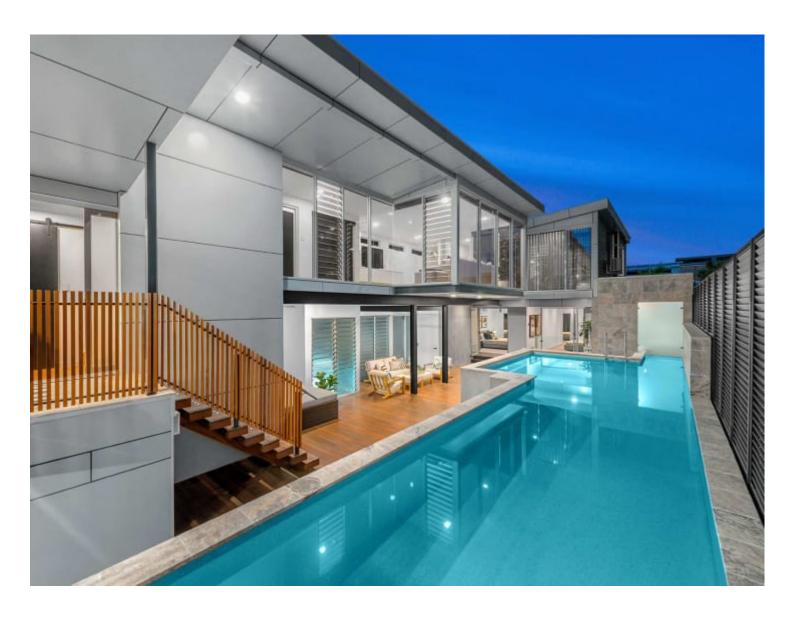

#### Luxurious contemporary home with ocean views

#### 33 John Street East Gosford NSW

From \$1,200.000

 $468 \text{ m}^2$ 

Capturing breathtaking views from an exclusive and elevated position, this home's design has truly embraced a seamless flow between easy living and contemporary entertaining, with water as a constant backdrop. A striking Trilevel residence.