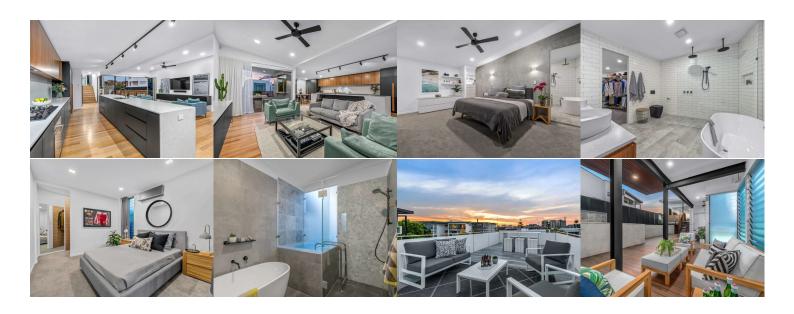

#### Luxurious contemporary home with ocean views

#### 33 John Street East Gosford NSW

From \$1,200.000

 $468 \text{ m}^2$ 

Capturing breathtaking views from an exclusive and elevated position, this home's design has truly embraced a seamless flow between easy living and contemporary entertaining, with water as a constant backdrop. A striking Trilevel residence.